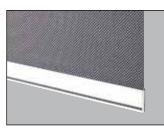

## »Rollstar™ ~ Hem Bar Options

In most cases, the finish at the bottom of a Rollstar shade will depend on the look that is desired.

Rollstar shades offer a variety of hem bar options, providing you with a broad range of looks to complement your shades. The Standard Hem Pocket enclosing a weighted bar to help control your shade is the option we will provide in the absence of a different specification from you.

STANDARD - HEM POCKET (hem pocket is sealed)