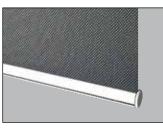

#### COLORS:

All three colors are available in Cassettes, Headboxes, Fascias and Hem Bars.

Anodized Black

Anodized Aluminum

White

FLAT - Plain

FLAT - Insert

FLAT - Shadow Line

FLAT - Wrapped

ROUND - Plain

ROUND - Insert

ROUND - Shadow Line

ROUND - Wrapped