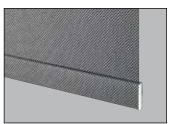

### »Sunstar™ ~ Hem Bar Options

In most cases, the finish at the bottom of a Sunstar shade will depend on the look that is desired.

Sunstar shades offer a variety of hem bar options, providing you with a broad range of looks to complement your shades. Unless otherwise specified, the bottom edge will be finished with a round, plain, weighted hem bar.

STANDARD, ROUND - PLAIN