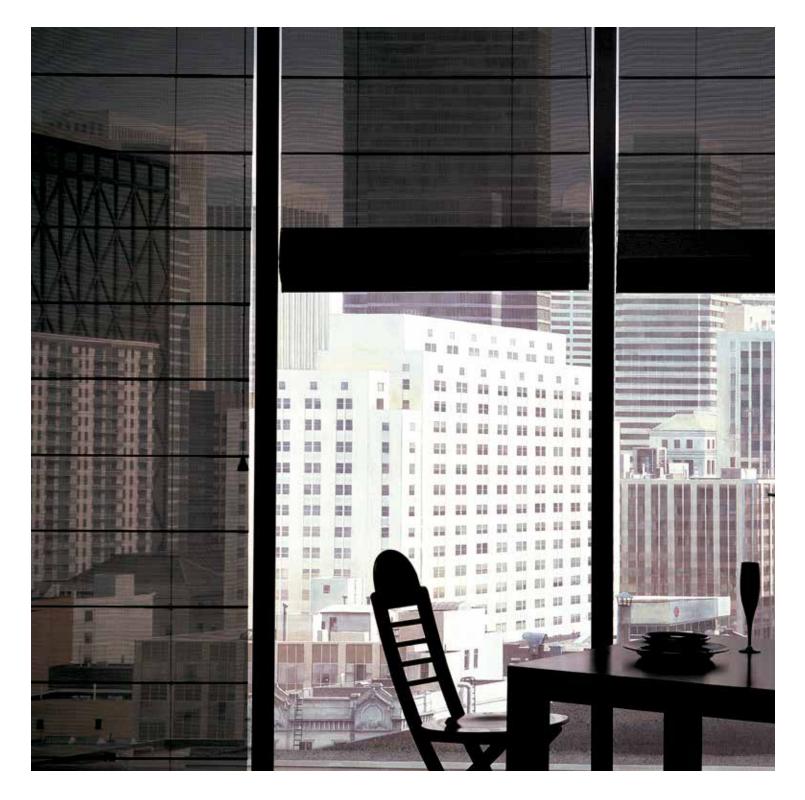

## »Rollstar™ ~ Hem Bar Options

In most cases, the finish at the bottom of a Rollstar shade will depend on the look that is desired.

Rollstar shades offer a variety of hem bar options, providing you with a broad range of looks to complement your shades. The Standard Hem Pocket enclosing a weighted bar to help control your shade is the option we will provide in the absence of a different specification from you.

STANDARD - HEM POCKET (hem pocket is sealed)