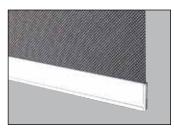

## »Rollstar™ ~ Hem Bar Options

In most cases, the finish at the bottom of a Rollstar shade will depend on the look that is desired.

Rollstar shades offer a variety of hem bar options, providing you with a broad range of looks to complement your shades. The Standard Hem Pocket enclosing a weighted bar to help control your shade is the option we will provide in the absence of a different specification from you.

STANDARD - HEM POCKET (hem pocket is sealed)