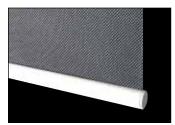

STANDARD, ROUND - PLAIN

#### COLORS:

All three colors are available in Cassettes, Headboxes, Fascias and Hem Bars.

Anodized Black

Anodized Aluminum

White

FLAT - Plain

FLAT - Insert

FLAT - Shadow Line

FLAT - Wrapped

ROUND - Shadow Line

ROUND - Wrapped