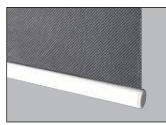

### »Sunstar™ ~ Hem Bar Options

In most cases, the finish at the bottom of a Sunstar shade will depend on the look that is desired.

Sunstar shades offer a variety of hem bar options, providing you with a broad range of looks to complement your shades. Unless otherwise specified, the bottom edge will be finished with a round, plain, weighted hem bar.

STANDARD, ROUND - PLAIN