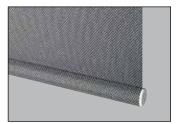

STANDARD, ROUND - PLAIN

#### COLORS:

All three colors are available in Cassettes, Headboxes, Fascias and Hem Bars.

Anodized Black

Anodized Aluminum

White

FLAT - Plain

FLAT - Insert

FLAT - Shadow Line

FLAT - Wrapped

ROUND - Shadow Line

ROUND - Wrapped