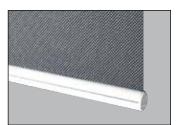

#### COLORS:

All three colors are available in Cassettes, Headboxes, Fascias and Hem Bars.

Anodized Black

Anodized Aluminum

White

FLAT - Plain

FLAT - Insert

FLAT - Shadow Line

FLAT - Wrapped

ROUND - Plain

ROUND - Insert

ROUND - Shadow Line

ROUND - Wrapped